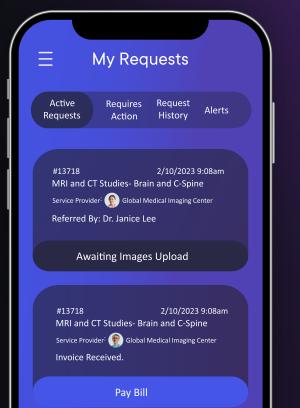

Access and tracking of one's comprehensive health records.

Push-button, automated ability to update, add, or share data and records instantly, reducing workload for all providers.

Blockchain-based audit trails allow for complete tracking of data access, with advanced security and data immutablity.