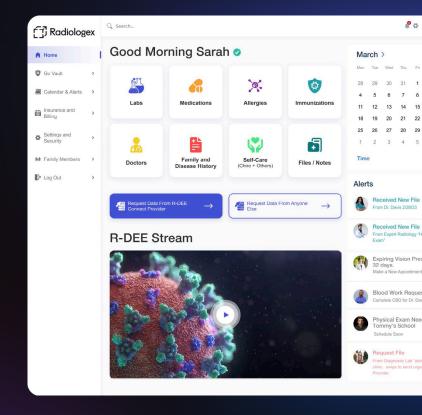

## Your Health. Your Data.

Introducing a revolutionary, highly secure application that empowers users with complete custodianship of their health records. With our app, you can share your entire health history anywhere across the globe, anytime, and with remarkable ease.

Improves global healthcare access by boosting provider efficiency, bridging tech gaps, and providing essential services affordably.

Our PHR monetization feature allows safe, anonymous health data monetization with network partners, aiding healthcare progress while providing financial rewards.

Access and tracking of one's comprehensive health records.

Push-button, automated ability to update, add, or share data and records instantly, reducing workload for all providers.

Blockchain-based audit trails allow for complete tracking of data access, with advanced security and data immutablity.