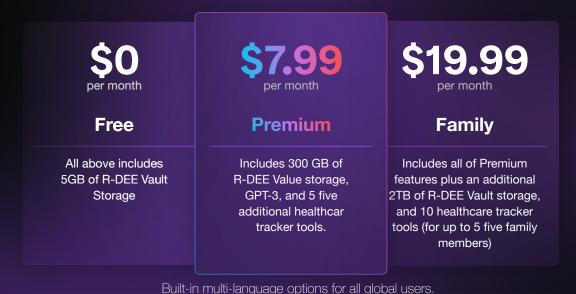

curity.

Integrated streaming, communication, bill pay, health trackers, and more.

In-app KYC, Biometric engine, and real-time verification.

Unique, immutable Healthcare Digital ID (HD-IDs) can be used globally for better and faster access to healthcare.

Distributed data network storage eliminates single points of failure, allowing for the most robust data backup and redundancy.

Access and tracking of one's comprehensive health records.

Push-button, automated ability to update, add, or share data and records instantly, reducing workload for all providers.

Blockchain-based audit trails allow for complete tracking of data access, with advanced security and data immutablity.

Easy to download, register in minutes, free, and available free for all global users.





## 3 Launch Options