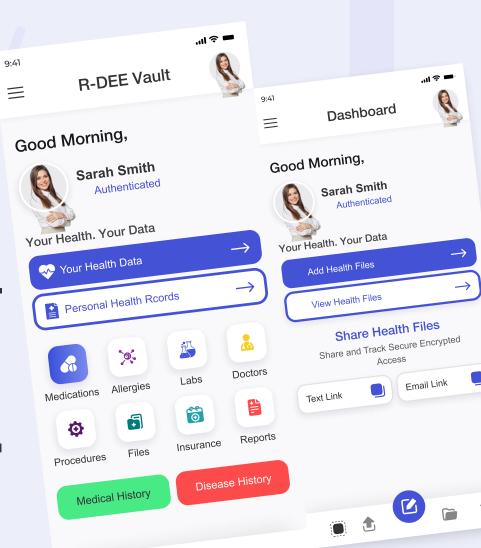

## Your Health. Your Data.

Introducing a revolutionary, highly secure application that empowers users with complete custodianship of their health records. With our app, you can share your entire health history anywhere across the globe, anytime, and with remarkable ease.

Features an intuitive, eye-pleasing UI designed for ease of use and accessibility by all patients globally.

The only PHR with built-in user identity-proofing and access tracking, utilizing R-DEE blockchain and HD-ID technology.

## Meet R-DEE Go

Take your Health with you, wherever you go.

Advanced cryptographic encryption technology for ultimate security.

Integrated streaming, communication, bill pay, health trackers, and more.

In-app KYC, Biometric engine, and real-time verification.

Access and tracking of one's comprehensive health records.

Push-button, automated ability to update, add, or share data and records instantly, reducing workload for all providers.

Blockchain-based audit trails allow for complete tracking of data access, with advanced security and data immutablity.